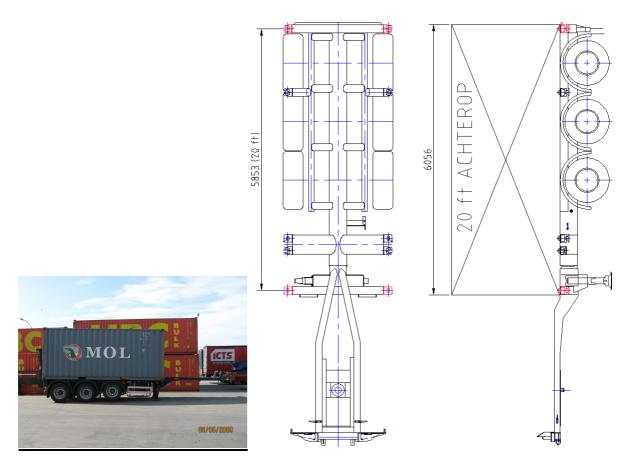

## **PACTON**

Please refer to the load plan sticker at the left front beam of the trailer



#### **20 FT CONTAINER AT THE BACK**



#### 20 FT CONTAINER IN THE MIDDLE



#### 30 FT CONTAINER

Take parts from the front accessoriebox



Install the front containersupport



Install the front containerguides



install the rear lift twistlocks





<u>Note:</u> for ease of use and if a lot of on and offloading is done it is easier to extend the chassis to the 40ft position and load the 30ft container behind the gooseneck.

# **40 FT NON TUNNEL CONTAINER** Take parts from the front accessoriebox



Install the front containersupport



Install the front containerguides



install the rear lift twistlocks





### 40 FT TUNNEL CONTAINER



#### 2X20 FT CONTAINER



Take parts from the front accessoriebox



Install the front containersupport



Install the front containerguides



install the lift twistlocks at the front