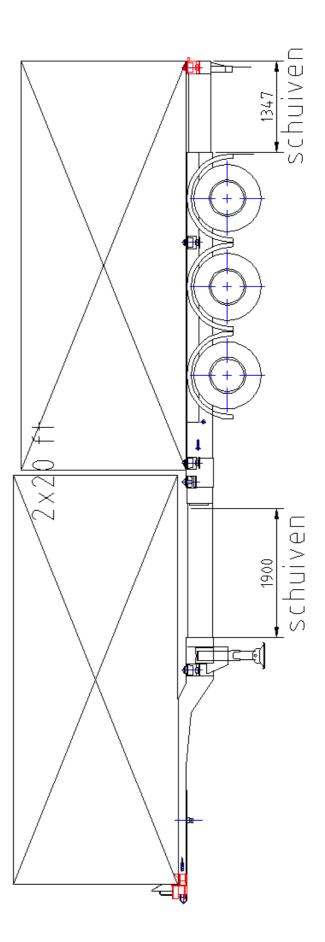

#### 2X20 FT CONTAINER

Take parts from the front accessoriebox

Install the front containersupport

Install the front containerguides

install the lift twistlocks at the front 20 ft position