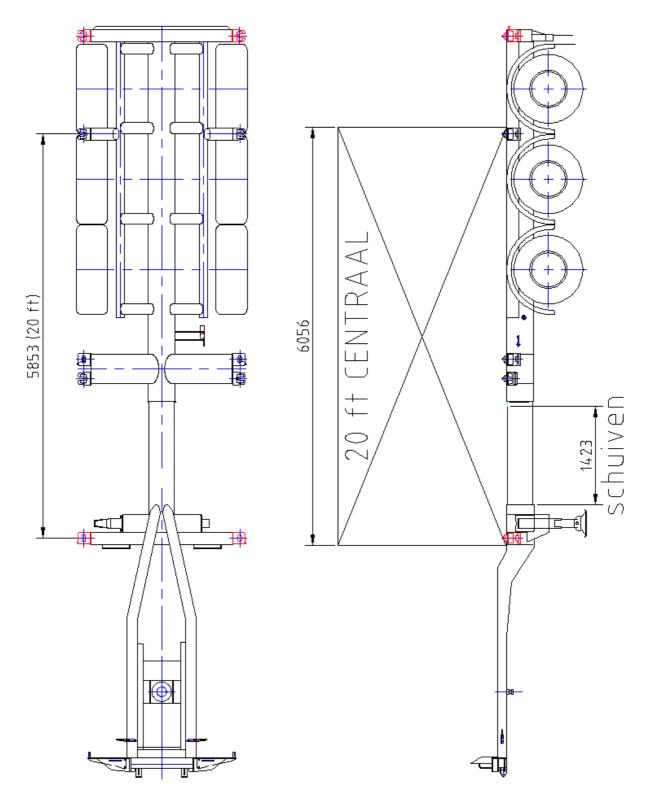

## **PACTON**

Please refer to the load plan sticker at the left front beam of the trailer



#### **20 FT CONTAINER AT THE BACK**



#### 20 FT CONTAINER IN THE MIDDLE



#### 30 FT CONTAINER

Take parts from the front accessoriebox



Install the front containersupport



Install the front containerguides



install the rear lift twistlocks





<u>Note:</u> for ease of use and if a lot of on and offloading is done it is easier to extend the chassis to the 40ft position and load the 30ft container behind the gooseneck.

# **40 FT NON TUNNEL CONTAINER** Take parts from the front accessoriebox



Install the front containersupport



Install the front containerguides



install the rear lift twistlocks





### 40 FT TUNNEL CONTAINER



#### 2X20 FT CONTAINER



Take parts from the front accessoriebox



Install the front containersupport



Install the front containerguides



install the lift twistlocks at the front 20 ft position