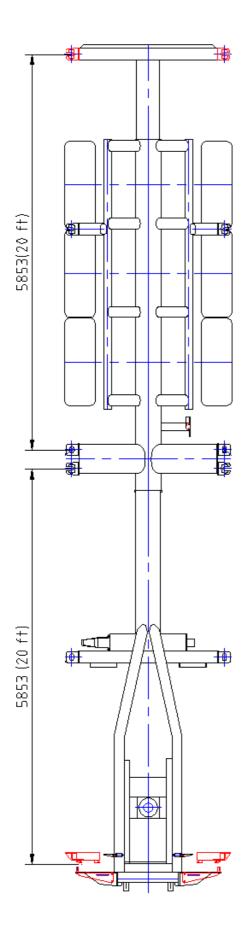

INER IN THE MIDDLE



#### 30 FT CONTAINER

Take parts from the front accessoriebox



Install the front containersupport



Install the front containerguides



install the rear lift twistlocks





<u>Note:</u> for ease of use and if a lot of on and offloading is done it is easier to extend the chassis to the 40ft position and load the 30ft container behind the gooseneck.

# **40 FT NON TUNNEL CONTAINER** Take parts from the front accessoriebox



Install the front containersupport



Install the front containerguides



install the rear lift twistlocks





### 40 FT TUNNEL CONTAINER



#### 2X20 FT CONTAINER



Take parts from the front accessoriebox



Install the front containersupport



Install the front containerguides



install the lift twistlocks at the front 20 ft position