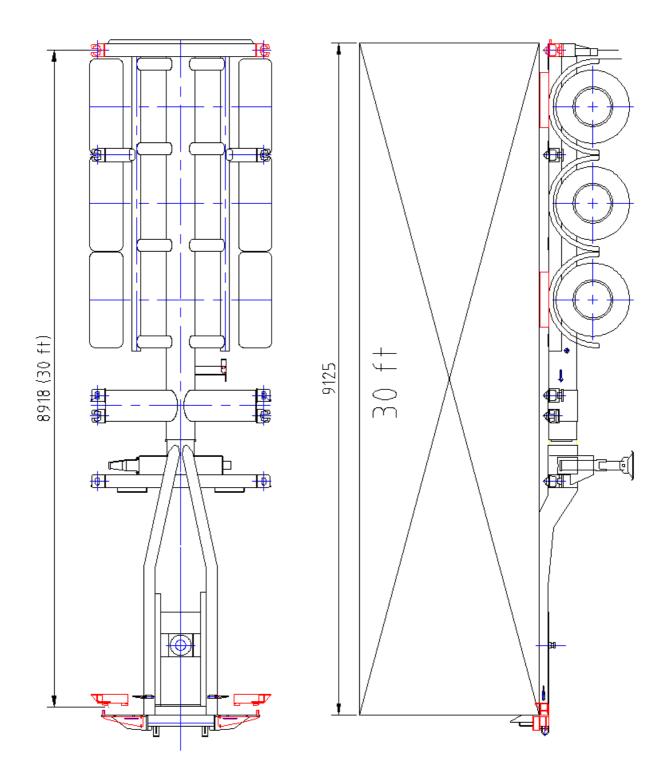

## **PACTON**

Please refer to the load plan sticker at the left front beam of the trailer