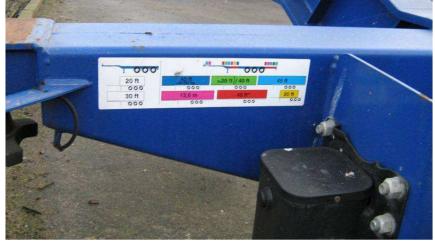

## **PACTON**

Please refer to the load plan sticker at the left front beam of the trailer