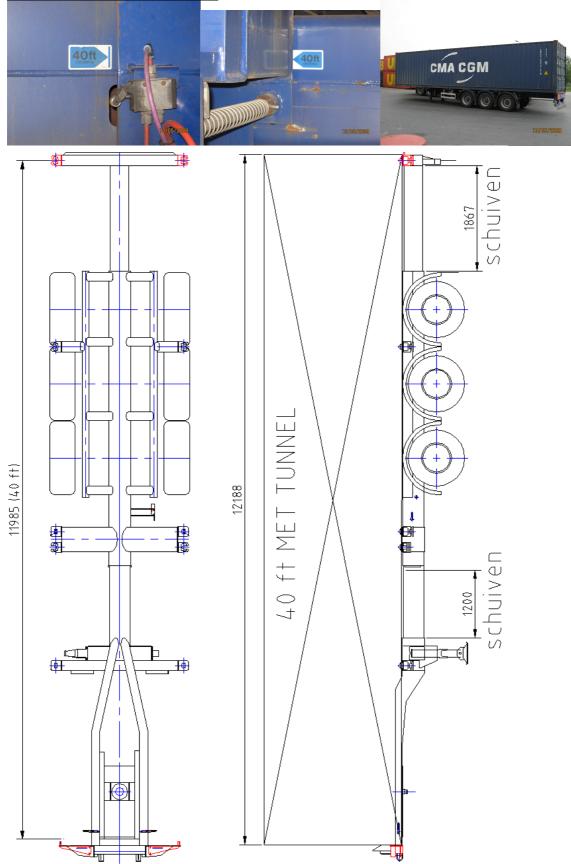

## **PACTON**

Please refer to the load plan sticker at the left front beam of the trailer



#### **20 FT CONTAINER AT THE BACK**



#### 20 FT CONTAINER IN THE MIDDLE



#### 30 FT CONTAINER

Take parts from the front accessoriebox



Install the front containersupport



Install the front containerguides



install the rear lift twistlocks





<u>Note:</u> for ease of use and if a lot of on and offloading is done it is easier to extend the chassis to the 40ft position and load the 30ft container behind the gooseneck.

# **40 FT NON TUNNEL CONTAINER** Take parts from the front accessoriebox



Install the front containersupport



Install the front containerguides



install the rear lift twistlocks





### 40 FT TUNNEL CONTAINER



#### 2X20 FT CONTAINER



Take parts from the front accessoriebox



Install the front containersupport



Install the front containerguides



install the lift twistlocks at the front 20 ft position