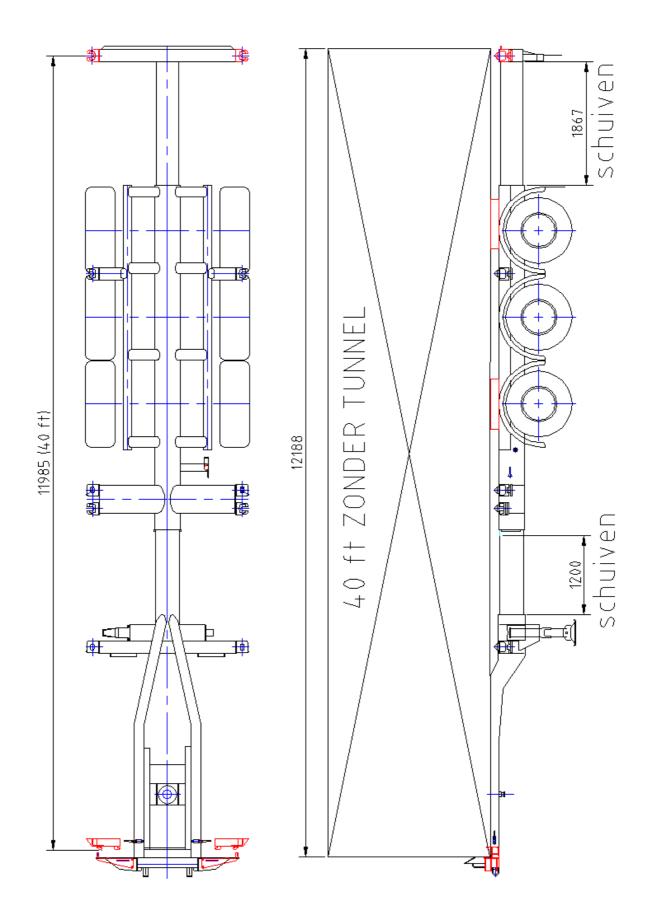

# **40 FT NON TUNNEL CONTAINER** Take parts from the front accessoriebox

Install the front containersupport

Install the front containerguides

install the rear lift twistlocks

### 40 FT TUNNEL CONTAINER